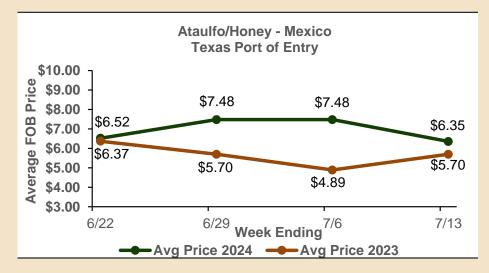

#### Ataulfo/Honey — Mexico Port of Entry, Texas

### Price per Box (\$)

Dates are week-ending. Source: USDA Market News.

Prices shown represent averages of the high and low prices paid at the point of importation for that week. These are F.O.B. prices at points of production or points of entry for imports. They may include promotional allowances or other incentives. Brokerage fees paid by the shipper are included in the price reported.