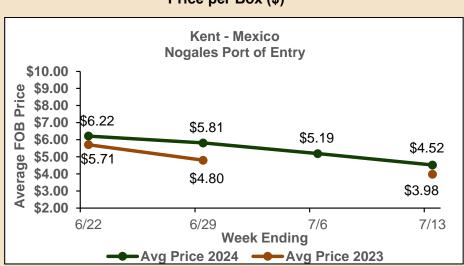

#### Tommy Atkins — Mexico Port of Entry, Nogales

Price per Box (\$)

Dates are week-ending. Source: USDA Market News.

Prices shown represent averages of the high and low prices paid at the point of importation for that week. These are F.O.B. prices at points of production or points of entry for imports. They may include promotional allowances or other incentives. Brokerage fees paid by the shipper are included in the price reported.

This recent price history information is provided by USDA Agricultural Market News Service and is presented in terms of average price per box for each major variety and size break for the week.

### Price per Box (\$) – By Fruit Size

| Week Ending | Price                 | Count |      |      |      |      |      |    |  |
|-------------|-----------------------|-------|------|------|------|------|------|----|--|
|             |                       | 6     | 7    | 8    | 9    | 10   | 12   | 14 |  |
| 6/22/2024   | Average of Low Price  | 6.00  | 6.00 | 5.50 | 4.50 | 3.50 | 3.50 | -  |  |
|             | Average of High Price | 8.50  | 8.50 | 7.25 | 6.00 | 5.50 | 5.00 | -  |  |
| 6/29/2024   | Average of Low Price  | 4.50  | 4.50 | 4.50 | 4.00 | 3.75 | 3.50 | -  |  |
|             | Average of High Price | 7.50  | 7.50 | 6.50 | 5.75 | 5.25 | 5.00 | -  |  |
| 7/13/2024   | Average of Low Price  | 4.00  | 3.75 | 3.75 | 3.75 | 3.50 | 3.50 | -  |  |
|             | Average of High Price | 6.00  | 6.00 | 5.50 | 5.00 | 4.75 | 4.75 | -  |  |

#### Kent — Mexico Port of Entry, Nogales

Price per Box (\$)

Dates are week-ending. Source: USDA Market News.

Prices shown represent averages of the high and low prices paid at the point of importation for that week. These are F.O.B. prices at points of production or points of entry for imports. They may include promotional allowances or other incentives. Brokerage fees paid by the shipper are included in the price reported.