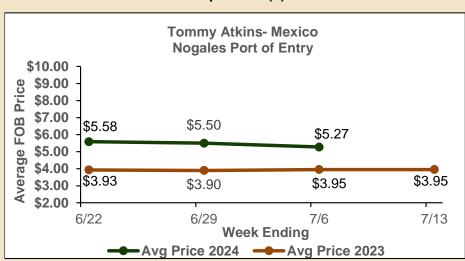

#### Tommy Atkins — Mexico Port of Entry, Nogales

Price per Box (\$)

Dates are week-ending. Source: USDA Market News.

Prices shown represent averages of the high and low prices paid at the point of importation for that week. These are F.O.B. prices at points of production or points of entry for imports. They may include promotional allowances or other incentives. Brokerage fees paid by the shipper are included in the price reported.