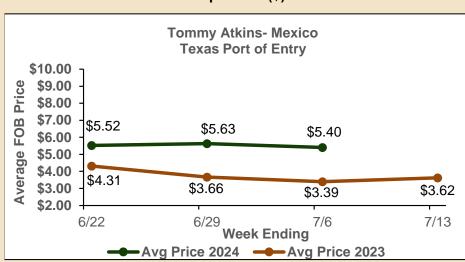

### Tommy Atkins — Mexico Port of Entry, Texas

Price per Box (\$)

Dates are week-ending. Source: USDA Market News.

Prices shown represent averages of the high and low prices paid at the point of importation for that week. These are F.O.B. prices at points of production or points of entry for imports. They may include promotional allowances or other incentives. Brokerage fees paid by the shipper are included in the price reported.