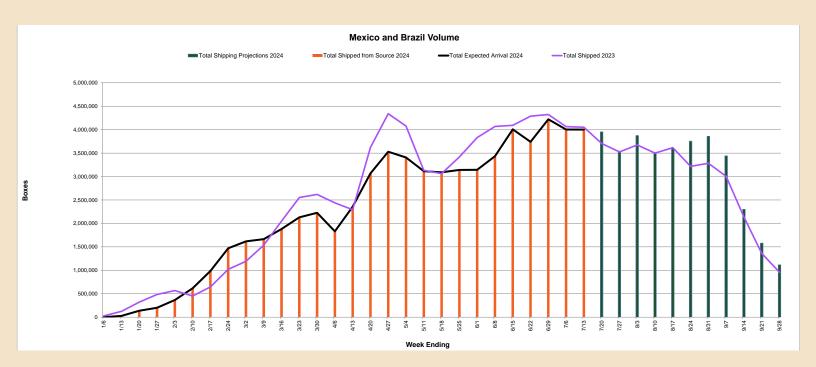

### **SUMMARY: Mexico and Brazil**

- EXPORTING REGION: Mexico (Colima, Jalisco, Nayarit, South Sinaloa and North Sinaloa) is currently harvesting and/ or packing. The Brazilian season will start on week 31 (8/3/2024). See pages 3-5 and 6-7 respectively for more details.
- VARIETIES: There are currently THREE main mango varieties shipped to the US market: Kent (61%), Ataulfo/Honey (25%) and Tommy Atkins (9%). There are also limited supply of Keitt, Manilla, Nam Doc Mai, Mallika and 2012. See page 3.
- SIZING: (Ataulfo/Honey: Large = size 16 and larger, Small = size 18 and smaller. Round mangos: Extra Large = 7 and larger, Large = sizes 8 and 10, Small = 12 and smaller.)
- **RECENT VOLUMES**: Total mango volume shipped on week ending 07/13/2024 was approximately 4,002,515 boxes.

• Mexico: Volume shipped was approximately 4,002,515 boxes for a total of 63,410,124 boxes for the season.

**FUTURE VOLUMES**: Overall mango volume shipped from week 29 (07/20/2024) to week 34 (08/24/2024) is expected to be about 5% higher YOY, with arrivals expected from week 30 to 35. The 2024 Mexican season is expected to be about 3% lower YOY. The 2024 Brazilian season is expected to be about 4% higher YOY.

<u>Please note:</u> U.S. entry ports report incoming volume on different schedules; some report daily and some weekly. This causes discrepancies between the volume shipped from the source and the volume arrived at the U.S. entry ports in any given week.

### **Mexico and Brazil Crop Information**

| Week | Week<br>Ending <sup>1</sup> | Total Shipping Projection<br>in Boxes<br>2024 <sup>3-4-5-7-8-9</sup> | Total Shipped from Source<br>in Boxes<br>2024 <sup>4-5-6-7-8</sup> | Total expected Arrival at<br>U.S. Entry Port in Boxes<br>2024 <sup>3-4-5-7-8</sup> | Total Shipped from<br>Source in Boxes2023 <sup>2</sup> |
|------|-----------------------------|----------------------------------------------------------------------|--------------------------------------------------------------------|------------------------------------------------------------------------------------|--------------------------------------------------------|
| 1    | 1/6/24                      | -                                                                    | -                                                                  | -                                                                                  | 25,791                                                 |
| 2    | 1/13/24                     | 27,328                                                               | 27,328                                                             | 27,328                                                                             | 124,572                                                |
| 3    | 1/20/24                     | 137,048                                                              | 137,048                                                            | 137,048                                                                            | 320,493                                                |
| 4    | 1/27/24                     | 201,411                                                              | 201,411                                                            | 201,411                                                                            | 483,896                                                |
| 5    | 2/3/24                      | 365,929                                                              | 365,929                                                            | 365,929                                                                            | 568,048                                                |
| 6    | 2/10/24                     | 616,529                                                              | 616,529                                                            | 616,529                                                                            | 451,133                                                |
| 7    | 2/17/24                     | 984,523                                                              | 984,523                                                            | 984,523                                                                            | 644,880                                                |
| 8    | 2/24/24                     | 1,468,688                                                            | 1,468,688                                                          | 1,468,688                                                                          | 1,019,672                                              |
| 9    | 3/2/24                      | 1,616,808                                                            | 1,616,808                                                          | 1,616,808                                                                          | 1,191,497                                              |
| 10   | 3/9/24                      | 1,664,266                                                            | 1,664,266                                                          | 1,664,266                                                                          | 1,537,257                                              |
| 11   | 3/16/24                     | 1,880,777                                                            | 1,880,777                                                          | 1,880,777                                                                          | 2,048,830                                              |
| 12   | 3/23/24                     | 2,129,858                                                            | 2,129,858                                                          | 2,129,858                                                                          | 2,552,351                                              |
| 13   | 3/30/24                     | 2,227,029                                                            | 2,227,029                                                          | 2,227,029                                                                          | 2,618,613                                              |
| 14   | 4/6/24                      | 1,831,270                                                            | 1,831,270                                                          | 1,831,270                                                                          | 2,438,983                                              |
| 15   | 4/13/24                     | 2,357,157                                                            | 2,357,157                                                          | 2,357,157                                                                          | 2,292,476                                              |
| 16   | 4/20/24                     | 3,067,360                                                            | 3,067,360                                                          | 3,067,360                                                                          | 3,619,769                                              |
| 17   | 4/27/24                     | 3,529,683                                                            | 3,529,683                                                          | 3,529,683                                                                          | 4,340,891                                              |
| 18   | 5/4/24                      | 3,407,207                                                            | 3,407,207                                                          | 3,407,207                                                                          | 4,077,933                                              |
| 19   | 5/11/24                     | 3,114,640                                                            | 3,114,640                                                          | 3,114,640                                                                          | 3,130,919                                              |
| 20   | 5/18/24                     | 3,089,442                                                            | 3,089,442                                                          | 3,089,442                                                                          | 3,063,402                                              |
| 21   | 5/25/24                     | 3,141,144                                                            | 3,141,144                                                          | 3,141,144                                                                          | 3,417,083                                              |
| 22   | 6/1/24                      | 3,144,237                                                            | 3,144,237                                                          | 3,144,237                                                                          | 3,830,506                                              |
| 23   | 6/8/24                      | 3,433,102                                                            | 3,433,102                                                          | 3,433,102                                                                          | 4,067,864                                              |
| 24   | 6/15/24                     | 4,007,124                                                            | 4,007,124                                                          | 4,007,124                                                                          | 4,092,493                                              |
| 25   | 6/22/24                     | 3,739,869                                                            | 3,739,869                                                          | 3,739,869                                                                          | 4,288,371                                              |
| 26   | 6/29/24                     | 4,221,703                                                            | 4,221,703                                                          | 4,221,703                                                                          | 4,324,506                                              |
| 27   | 7/6/24                      | 4,003,477                                                            | 4,003,477                                                          | 4,003,477                                                                          | 4,064,910                                              |
| 28   | 7/13/24                     | 4,002,515                                                            | 4,002,515                                                          | 4,002,515                                                                          | 4,051,616                                              |
| 29   | 7/20/24                     | 3,954,239                                                            |                                                                    |                                                                                    | 3,705,097                                              |
| 30   | 7/27/24                     | 3,519,556                                                            |                                                                    |                                                                                    | 3,525,532                                              |
| 31   | 8/3/24                      | 3,874,374                                                            |                                                                    |                                                                                    | 3,673,567                                              |
| 32   | 8/10/24                     | 3,511,494                                                            |                                                                    |                                                                                    | 3,499,700                                              |
| 33   | 8/17/24                     | 3,603,382                                                            |                                                                    |                                                                                    | 3,615,703                                              |
| 34   | 8/24/24                     | 3,754,256                                                            |                                                                    |                                                                                    | 3,216,382                                              |
| 35   | 8/31/24                     | 3,859,458                                                            |                                                                    |                                                                                    | 3,284,058                                              |
| 36   | 9/7/24                      | 3,440,182                                                            |                                                                    |                                                                                    | 3,003,604                                              |
| 37   | 9/14/24                     | 2,301,308                                                            |                                                                    |                                                                                    | 2,137,727                                              |
| 38   | 9/21/24                     | 1,579,604                                                            |                                                                    |                                                                                    | 1,362,146                                              |
| 39   | 9/28/24                     | 1,116,864                                                            |                                                                    |                                                                                    | 956,824                                                |
|      | Total                       | 97,924,841                                                           | 63,410,124                                                         | 63,410,124                                                                         | 100,669,095                                            |