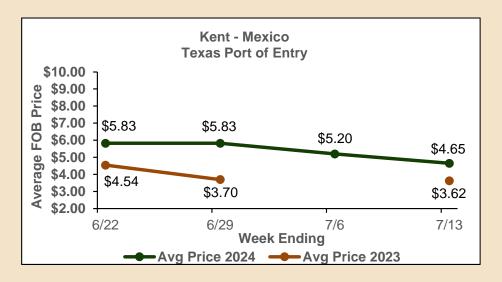

#### Kent — Mexico Port of Entry, Texas

### Price per Box (\$)

Dates are week-ending. Source: USDA Market News.

Prices shown represent averages of the high and low prices paid at the point of importation for that week. These are F.O.B.

Mango Crop Report Updated July 18, 2024 - Page 13