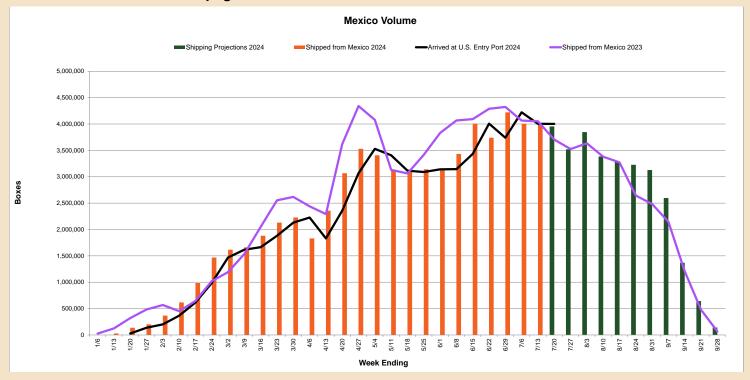

## **Mexico Crop Information**

- The Mexican mango season began the second week of January and will run until the last week of October with a
  projection of approximately 92.5 million boxes.
- Last season's main varieties were: Tommy Atkins (34%), Ataulfo/Honey (27%), Kent (25%), Keitt (11%) and others (3%)

### Volume on week ending 07/13/2024

- Volume shipped from Mexico was approximately **4,002,515** boxes for a total of **63,410,124** boxes for the season
- During the same week last year, volume shipped from Mexico was 4,051,616 boxes for a total of 68,688,755 boxes.

## **Mexico Crop Information**

| Week | Shipping Projections<br>in Boxes 2024<br>Ending <sup>1</sup> |            |               |                       |                          |           |            | Shipped from Mexico<br>in Boxes 2024 |                |              |           |            | Shipped from<br>Mexico in boxes<br>2023⁴⁻⁵ |
|------|--------------------------------------------------------------|------------|---------------|-----------------------|--------------------------|-----------|------------|--------------------------------------|----------------|--------------|-----------|------------|--------------------------------------------|
|      | Ending                                                       | -          | EMEX          | <b>{</b> <sup>4</sup> |                          | North     |            | EMEX                                 | { <sup>4</sup> |              | North     |            |                                            |
|      |                                                              | Total      | Ataulfo/Honey | Reds                  | Irradiation <sup>3</sup> | Sinaloa   | Total      | Ataulfo/Honey                        | Reds           | Irradiation⁵ | Sinaloa   | Total      | Total                                      |
| 1    | 1/6/24                                                       | -          | -             | -                     | -                        | -         |            | -                                    | -              | -            | -         | 17,489     | 25,791                                     |
| 2    | 1/13/24                                                      | 27,328     | 27,328        | -                     | -                        | -         | 27,328     | 27,328                               | -              | -            | -         | 32,466     | 124,572                                    |
| 3    | 1/20/24                                                      | 137,048    | 53,406        | 7,392                 | 76,250                   | -         | 137,048    | 53,406                               | 7,392          | 76,250       | -         | 41,990     | 320,493                                    |
| 4    | 1/27/24                                                      | 201,411    | 104,371       | 20,127                | 76,913                   | -         | 201,411    | 104,371                              | 20,127         | 76,913       | -         | 107,273    | 483,896                                    |
| 5    | 2/3/24                                                       | 365,929    | 170,730       | 71,126                | 124,073                  | -         | 365,929    | 170,730                              | 71,126         | 124,073      | -         | 152,931    | 568,048                                    |
| 6    | 2/10/24                                                      | 616,529    | 318,702       | 153,796               | 144,031                  | -         | 616,529    | 318,702                              | 153,796        | 144,031      | -         | 236,768    | 451,133                                    |
| 7    | 2/17/24                                                      | 984,523    | 539,373       | 269,648               | 175,502                  | -         | 984,523    | 539,373                              | 269,648        | 175,502      | -         | 392,316    | 644,880                                    |
| 8    | 2/24/24                                                      | 1,468,688  | 720,134       | 560,810               | 187,744                  | -         | 1,468,688  | 720,134                              | 560,810        | 187,744      | -         | 669,424    | 1,019,672                                  |
| 9    | 3/2/24                                                       | 1,616,808  | 664,867       | 782,347               | 169,594                  | -         | 1,616,808  | 664,867                              | 782,347        | 169,594      | -         | 1,116,744  | 1,191,497                                  |
| 10   | 3/9/24                                                       | 1.664.266  | 744.336       | 732.209               | 187,721                  | -         | 1,664,266  | 744,336                              | 732,209        | 187,721      | -         | 1,489,013  | 1,537,257                                  |
| 11   | 3/16/24                                                      | 1,880,777  | 745,975       | 997,932               | 136,870                  | -         | 1,880,777  | 745,975                              | 997,932        | 136,870      | -         | 1,590,334  | 2,048,830                                  |
| 12   | 3/23/24                                                      | 2.129.858  | 782,157       | 1,157,619             | 190.082                  | -         | 2,129,858  | 782,157                              | 1.157.619      | 190,082      | -         | 1,752,316  | 2,552,351                                  |
| 13   | 3/30/24                                                      | 2,227,029  | 779,604       | 1,289,351             | 158,074                  | -         | 2,227,029  | 779,604                              | 1,289,351      | 158,074      | -         | 1,794,783  | 2,618,613                                  |
| 14   | 4/6/24                                                       | 1,831,270  | 838,398       | 857,222               | 135,650                  | -         | 1,831,270  | 838,398                              | 857.222        | 135,650      | -         | 2,257,649  | 2,438,983                                  |
| 15   | 4/13/24                                                      | 2,357,157  | 988,591       | 1,193,012             | 175,554                  | -         | 2,357,157  | 988,591                              | 1,193,012      | 175,554      | -         | 2,009,704  | 2,292,476                                  |
| 16   | 4/20/24                                                      | 3,067,360  | 1,029,617     | 1,795,548             | 242,195                  | -         | 3,067,360  | 1,029,617                            | 1.795.548      | 242,195      | -         | 1,999,190  | 3,619,769                                  |
| 17   | 4/27/24                                                      | 3,529,683  | 934,625       | 2,337,385             | 257,673                  | -         | 3,529,683  | 934,625                              | 2,337,385      | 257,673      | -         | 2,487,730  | 4,340,891                                  |
| 18   | 5/4/24                                                       | 3,407,207  | 989.964       | 2,109,381             | 307,862                  | -         | 3,407,207  | 989.964                              | 2,109,381      | 307,862      | -         | 3,188,697  | 4,077,933                                  |
| 19   | 5/11/24                                                      | 3,114,640  | 969,174       | 1,856,030             | 289,436                  | -         | 3,114,640  | 969,174                              | 1,856,030      | 289,436      | -         | 3,555,246  | 3,130,919                                  |
| 20   | 5/18/24                                                      | 3.089.442  | 1,040,113     | 1,754,507             | 294.822                  | -         | 3,089,442  | 1,040,113                            | 1,754,507      | 294,822      | -         | 3,585,124  | 3,063,402                                  |
| 21   | 5/25/24                                                      | 3,141,144  | 1,108,111     | 1,741,760             | 291,273                  | -         | 3,141,144  | 1,108,111                            | 1,741,760      | 291,273      | -         | 2,970,418  | 3,417,083                                  |
| 22   | 6/1/24                                                       | 3,144,237  | 1,057,672     | 1,782,491             | 304,074                  | -         | 3,144,237  | 1,057,672                            | 1,782,491      | 304,074      | -         | 2,816,707  | 3,830,506                                  |
| 23   | 6/8/24                                                       | 3,433,102  | 924,025       | 2,275,100             | 233,977                  | -         | 3,433,102  | 924,025                              | 2,275,100      | 233,977      | -         | 3,302,264  | 4,067,864                                  |
| 24   | 6/15/24                                                      | 4,007,124  | 735,801       | 2,987,881             | 283,442                  | -         | 4,007,124  | 735,801                              | 2,987,881      | 283,442      | -         | 3,275,745  | 4,092,493                                  |
| 25   | 6/22/24                                                      | 3,739,869  | 506,662       | 2,909,326             | 302,361                  | 21,520    | 3,739,869  | 506,662                              | 2,909,326      | 302,361      | 21,520    | 3,208,818  | 4,288,371                                  |
| 26   | 6/29/24                                                      | 4,221,703  | 497,278       | 3,306,744             | 207,591                  | 210,090   | 4,221,703  | 497,278                              | 3,306,744      | 207,591      | 210,090   | 4,033,267  | 4,324,506                                  |
| 27   | 7/6/24                                                       | 4,003,477  | 370,393       | 2,905,105             | 178,139                  | 549,840   | 4,003,477  | 370,393                              | 2,905,105      | 178,139      | 549,840   | 3,131,522  | 4,064,910                                  |
| 28   | 7/13/24                                                      | 4,002,515  | 257,459       | 2,787,802             | 74,004                   | 883,250   | 4,002,515  | 257,459                              | 2,787,802      | 74,004       | 883,250   | 4,208,557  | 4,051,616                                  |
| 29   | 7/20/24                                                      | 3,954,239  | 338,609       | 2,483,130             | 110,000                  | 1,022,500 | .,002,010  | 201,100                              | _,. 0.,00L     | ,            | 500,200   | .,200,001  | 3,705,097                                  |
| 30   | 7/27/24                                                      | 3,519,556  | 471,252       | 1,670,804             | 120.000                  | 1,257,500 | 1          |                                      |                | 1            |           |            | 3,525,532                                  |
| 31   | 8/3/24                                                       | 3,846,654  | 3,113         | 2,254,542             | 107,000                  | 1,482,000 | 1          |                                      |                | 1            |           |            | 3,633,583                                  |
| 32   | 8/10/24                                                      | 3.383.982  | -             | 1,948,982             | 98.000                   | 1,337,000 | 1          |                                      |                | 1            |           |            | 3,379,776                                  |
| 33   | 8/17/24                                                      | 3,287,374  | -             | 1,588,374             | 69.000                   | 1,630,000 | 1          |                                      |                | 1            |           |            | 3,272,655                                  |
| 34   | 8/24/24                                                      | 3,227,576  | -             | 1,297,176             | 130,400                  | 1,800,000 |            |                                      |                |              |           |            | 2,642,961                                  |
| 35   | 8/31/24                                                      | 3,127,650  | -             | 874,550               | 148,100                  | 2,105,000 |            |                                      |                |              |           |            | 2,482,333                                  |
| 36   | 9/7/24                                                       | 2,597,494  | -             | 447,294               | 95,200                   | 2,055,000 |            |                                      |                |              |           |            | 2,144,007                                  |
| 37   | 9/14/24                                                      | 1,369,916  |               | 206,616               | 13,300                   | 1,150,000 |            |                                      |                |              |           |            | 1,204,989                                  |
| 38   | 9/21/24                                                      | 642,668    | -             | 84,968                | 7,700                    | 550,000   |            |                                      |                |              |           |            | 476,505                                    |
| 39   | 9/28/24                                                      | 141,120    | -             | 45,420                | 20,700                   | 75,000    |            |                                      |                |              |           |            | 66,780                                     |
|      | btotal                                                       | 92,508,353 | 18,711,840    | 51.543.507            | 6,124,307                |           | 63,410,124 | 17.898.866                           | 38.641.651     | 5.204.907    | 1.664.700 | 55,424,485 | 95,222,973                                 |