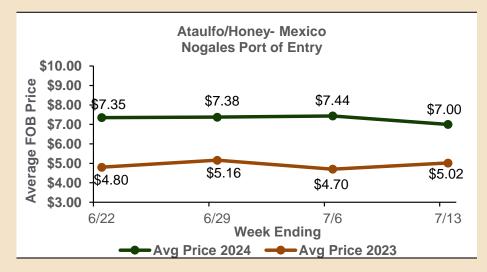

#### Ataulfo/Honey — Mexico Port of Entry, Nogales

### Price per Box (\$)

Dates are week-ending. Source: USDA Market News.

Prices shown represent averages of the high and low prices paid at the point of importation for that week. These are F.O.B. prices at points of production or points of entry for imports. They may include promotional allowances or other incentives. Brokerage fees paid by the shipper are included in the price reported.